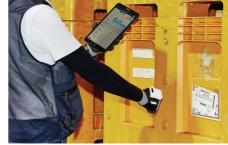

#### **Wearable Barcode Scanner**

You can freely scan in a hands-free style by attaching/detaching the barcode scanner on gloves and ring holder.

#### **Bluetooth HID/SPP Supply**

Wireless connectivity shall be provided within the boundary of 20m and pairing with a variety of devices such as smartphones, tablets, kiosks, and smartwatches shall be fast and easily connected to make good use of scanned data. (additional distances shall be added with high-performance Bluetooth modules).