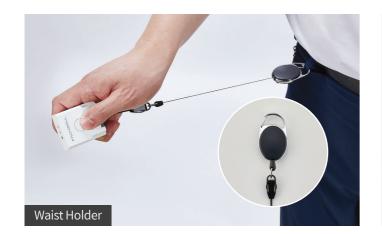

Convenient and Safe wearable barcode scanner · Smart Solution

#### OVERVIEW

## Wearable Hands-free Barcode Scanner



### **Wearable Accessory**









#### **Wearable Barcode Scanner**

You can freely scan in a hands-free style by attaching/detaching the barcode scanner on gloves and ring holder.



#### **Labor-friendly Products**

While maintain the existing task as is, the operator makes a task environment allowing convenient and safe operations.



#### Al Cloud · Application

Business is innovated through data collection and analysis utilizing Al technology and diversified applications.

# Human errors shall be reduced and work efficiency shall be enhanced.



Improvement of operator safety & convenience



Reduction of human errors



Shortening of scanning time & moving distance



Improved quality & reduced cost



Increased work efficiency & increased productivity

### **Diversified areas of utilization**







**Logist