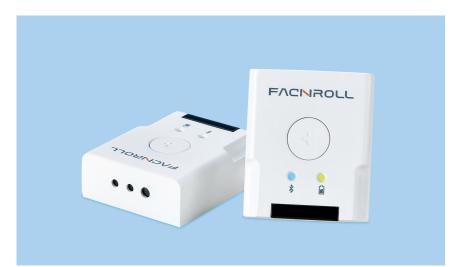

#### **Bluetooth HID/SPP Supply**

Wireless connectivity shall be provided within the boundary of 20m and pairing with a variety of devices such as smartphones, tablets, kiosks, and smartwatches shall be fast and easily connected to make good use of scanned data. (additional distances shall be added with high-performance Bluetooth modules).