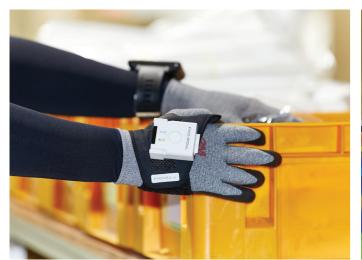

#### **Labor-friendly Products**

While maintain the existing task as is, the operator makes a task environment allowing convenient and safe operations.

### Application of Scan Buttons on Smart Gloves

 $\mathbf{4}$ 