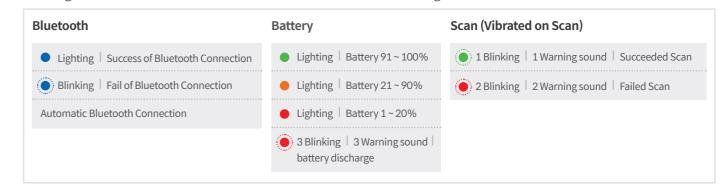

#### **Three Notes for Operators**

3 types of feedbacks from LED(visual), sound (audible), and vibration(touch) provided for operators in dark or noisy working environments enable immediate identification on the working status.