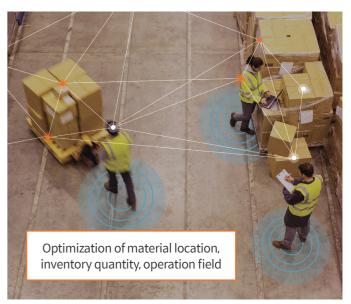

### [Scan + Photo Shooting] Data collection at operation fields

### [Scan + Photo Shooting + OCR AI] Analysis of monitoring data