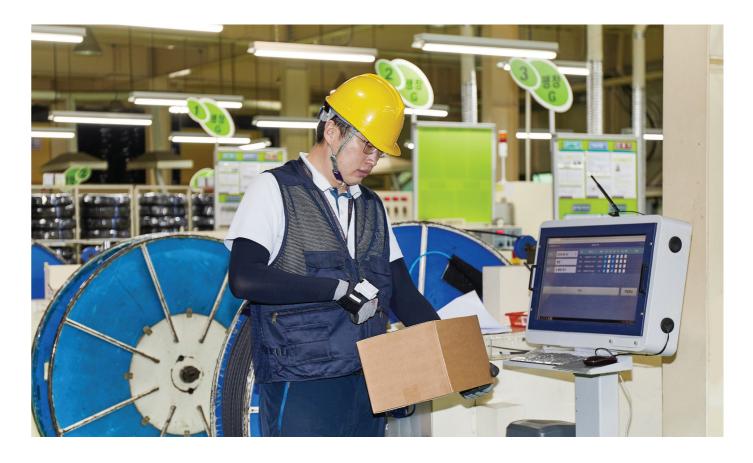

# Human errors shall be reduced and work efficiency shall be enhanced.

Improvement of operator safety & convenience

Reduction of human errors

Shortening of scanning time & moving distance

Improved quality & reduced cost

Increased work efficiency & increased productivity