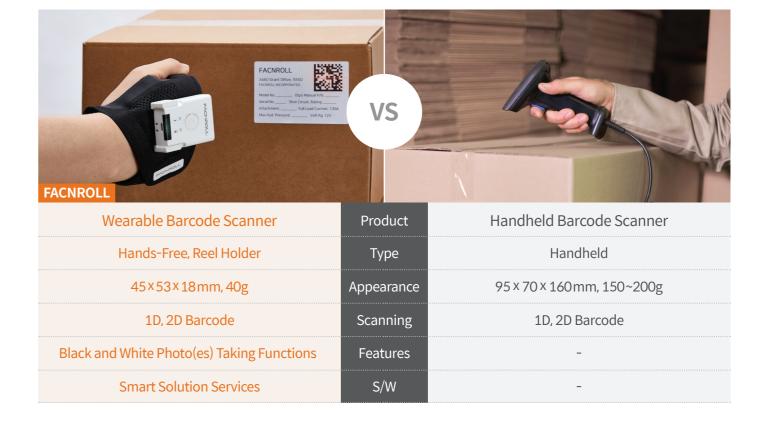

#### **Wearable Barcode Scanner**

You can freely scan in a hands-free style by attaching/detaching the barcode scanner on gloves and ring holder.

### **Major features**

Maximized Numbers of Continuous Scanning

**12,000** Times

Shorten Scanning

50%

Reduced Errors of Scanning

30%

Decreased Scanning Time per Scan(Only for Handsfree Type)

**5** Seconds