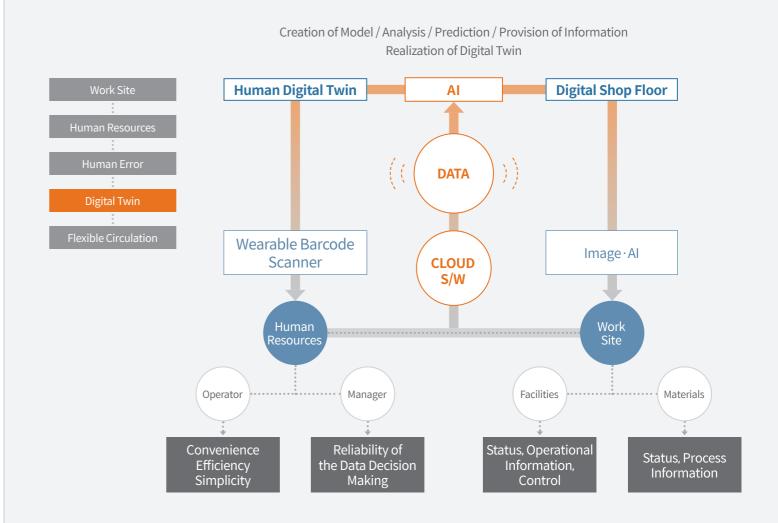

## Key technology and value of FACNROLL supports operation fields in a smart way

### **Human Digital Twin, Digital Work Site**

 $\parallel$ 