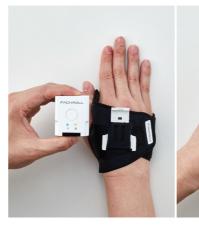

#### **Wearable Barcode Scanner**

You can freely scan in a hands-free style by attaching/detaching the barcode scanner on gloves and ring holder.

### Convenient Attachment and Detachment of Bar Code Scanner