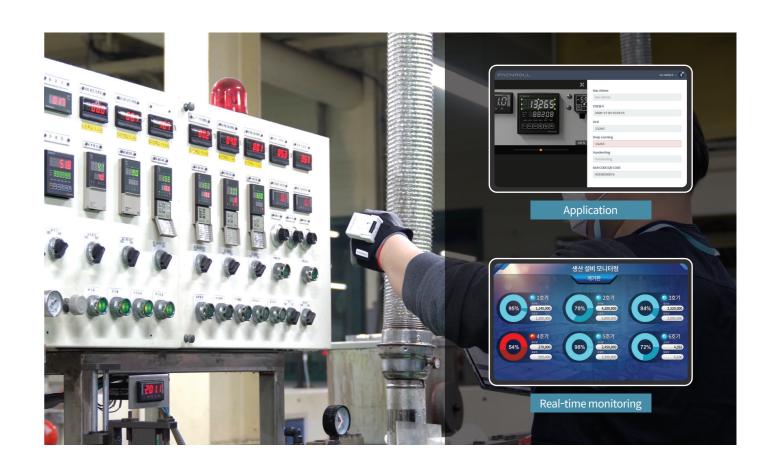

### [Scan + Photo Shooting + OCR AI] Analysis of monitoring data

#### **Smart Manufacturing**

ERP·MES

- It is applied for overall production process such as quality, process, production, shipment and inventory.
- Intellectualized AI technology and S/W enable the operation to be efficient production line.
- Effective management of production process shall reduce defect rate and improve productivity.