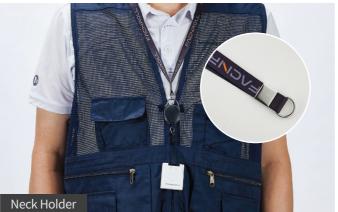

Convenient and Safe wearable barcode scanner · Smart Solution

#### OVERVIEW

## Wearable Hands-free Barcode Scanner



### **Wearable Accessory**









#### **Wearable Barcode Scanner**

You can freely scan in a hands-free style by attaching/detaching the barcode scanner on gloves and ring holder.



#### **Labor-friendly Products**

While maintain the existing task as is, the operator makes a task environment allowing convenient and safe operations.



#### Al Cloud · Application

Business is innovated through data collection and analysis utilizing Al technology and diversified applications.

# Human errors shall be reduced and work efficiency shall be enhanced.



Improvement of operator safety & convenience



Reduction of human errors



Shortening of scanning time & moving distance



Improved quality & reduced cost



Increased work efficiency & increased productivity

### **Diversified areas of utilization**







**Logistic