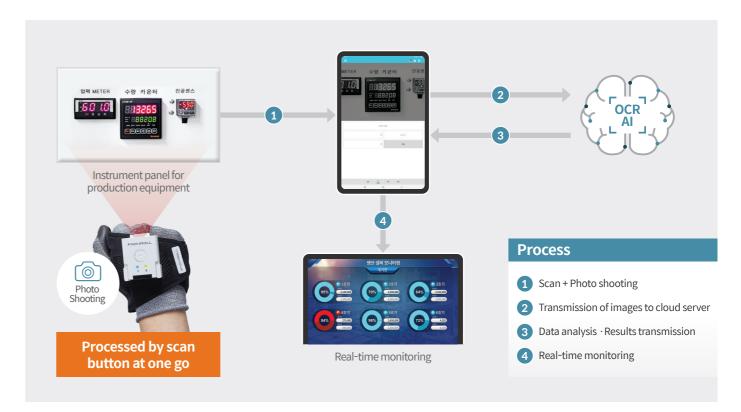

### [Scan + Photo Shooting + OCR AI] Analysis of monitoring data

#### Al Cloud · Application

Business is innovated through data collection and analysis utilizing Al technology and diversified applications.