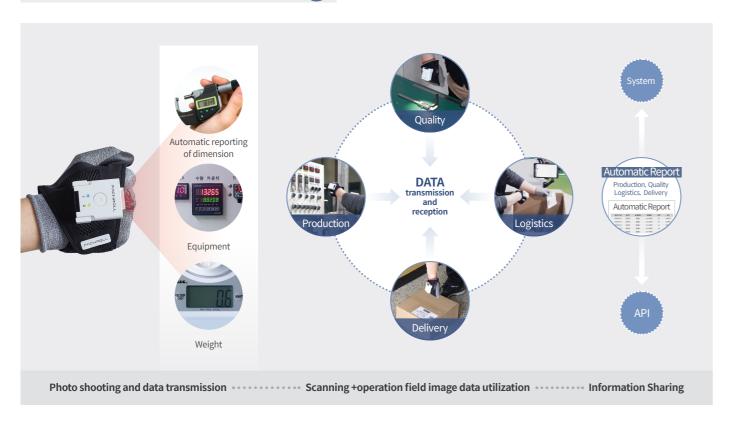

### [Scan + Photo Shooting] Data collection at operation fields

### [Scan + Photo Shooting + OCR AI] Analysis of monitoring data