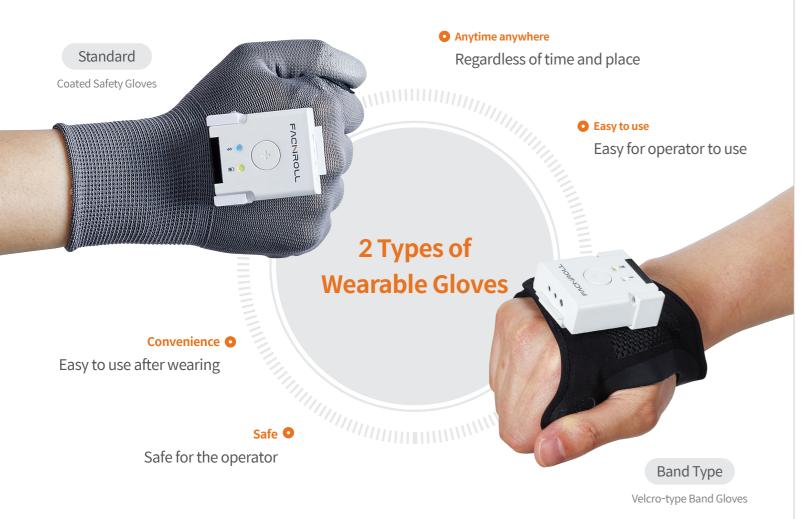

### **Wearable Accessory**

#### **Wearable Barcode Scanner**

You can freely scan in a hands-free style by attaching/detaching the barcode scanner on gloves and ring holder.