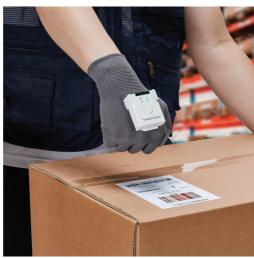

#### **Wearable Barcode Scanner**

You can freely scan in a hands-free style by attaching/detaching the barcode scanner on gloves and ring holder.

### Convenient Attachment and Detachment of Bar Code Scanner